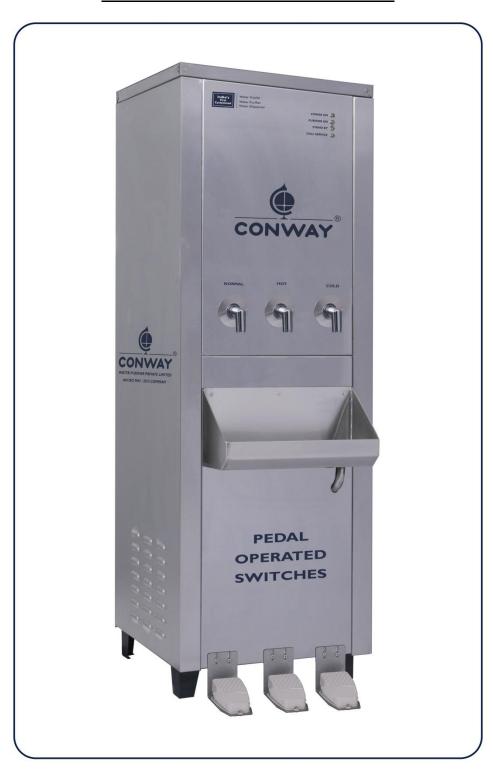

## **CONWAY D 100 NHC**

## **CONTACTLESS – PEDAL OPERATED MOEL**

## TECHNICAL SPECIFICATION MODEL: CONWAY - D 100 NHC - PEDAL OPERATE rating Method Pedal Type

|                              | MITE TEDALE OF ENVITE          |
|------------------------------|--------------------------------|
| Operating Method             | Pedal Type                     |
| Storage Tank - Normal Water  | 20 Liters                      |
| Storage Tank - Cold Water    | 20 Liters                      |
| Storage Tank - Hot Water     | 4 Liters                       |
| No. of Faucets               | 3                              |
| Net Weight in Kg (Approx.)   | 56                             |
| Number of Power Cord         | 15 Amps 1 number.              |
| Power Supply (AC 50 Hz)      | 180 to 260 Volts               |
| Heater Power in Watts        | 1000 watts                     |
| MOC - Housing SS 304         | Stainless Steel - 0.8 mm Sheet |
| MOC - Normal Water Tank      | LLDPE                          |
| MOC - Hot Water Tank SS 304  | Stainless Steel - 0.8 mm Sheet |
| MOC - Cold Water Tank SS 304 | Stainless Steel - 0.8 mm Sheet |
| MOC - Rear cover SS 202      | Stainless Steel - 0.8 mm Sheet |
| MOC - Legs SS 202            | Stainless Steel - 2.0 mm Sheet |
| MOC - Faucets                | Brass - Chromium Plated        |
| Insulation of Cooling Tank   | PUF / EPE                      |
| Compressor Make              | Emerson                        |
| Compressor Refrigerant       | R - 134a                       |
| Filtration Technique         | Spun candle and Carbon Block.  |
| Dimension of CONWAY 100      | L 455 x W 450 x H 1370 mm      |