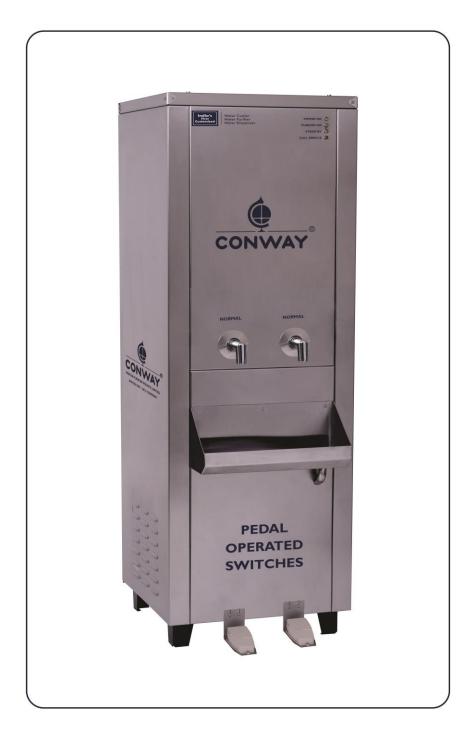

## CONWAY D 100 NN

## CONTACTLESS – PEDAL OPERATED MODEL

## Model : CONWAY - D 100 NN - PEDAL OPERATED

| Operating Method            | Pedal Type                     |
|-----------------------------|--------------------------------|
| Flow Rate (Litres / Hour)   | 100 LPH                        |
| Storage Tank - Normal Water | 50 Liters                      |
| No. of Faucets              | 2                              |
| Net Weight in Kg (Approx.)  | 37                             |
| Number of Power Cord        | 5 Amps 1 number.               |
| Power Supply (AC 50 Hz)     | 180 to 260 Volts               |
| MOC - Housing SS 304        | Stainless Steel - 0.8 mm Sheet |
| MOC - Normal Water Tank     | LLDPE                          |
| MOC - Legs SS 202           | Stainless Steel - 2.0 mm Sheet |
| MOC – Faucets               | Brass - Chromium Plated        |
| Dimension of CONWAY 100     | L 455 x W 450 x H 1370 mm      |
| Filtration methods          | Spun Candle and Carbon Block   |