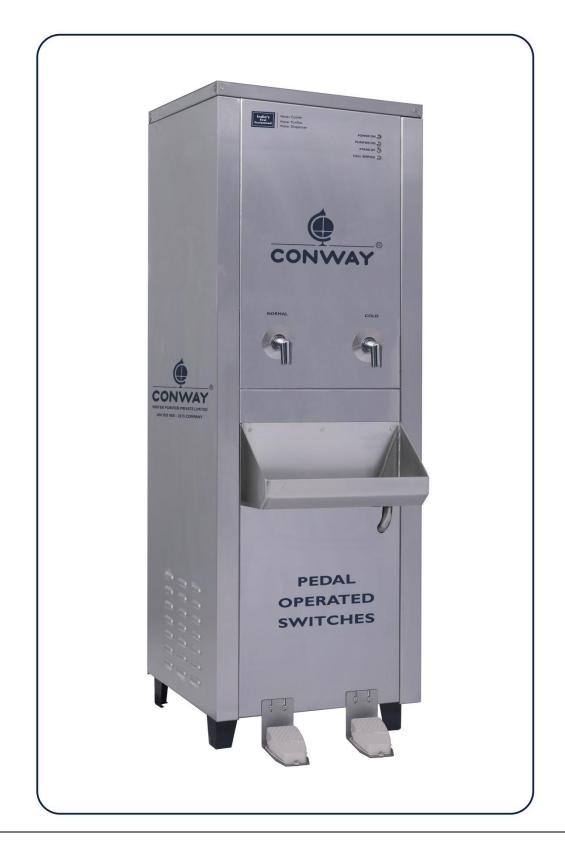

## CONWAY D 100 NC

## **CONTACTLESS – PEDAL OPERATED MODEL**

| TECHNICAL SPECIFICATION<br>MODEL :CONWAY D 100 NC |                                |
|---------------------------------------------------|--------------------------------|
| Operating Method                                  | Pedal Type                     |
| Flow Rate                                         | 100 LPH                        |
| Storage Tank - Normal Water                       | 20 Liters                      |
| Storage Tank - Cold Water                         | 20 Liters                      |
| No. of Faucets                                    | 2                              |
| Net Weight in Kg (Approx.)                        | 56                             |
| Number of Power Cord                              | 5 Amps 1 number.               |
| MOC - Housing SS 304                              | Stainless Steel - 0.8 mm Sheet |
| MOC – Normal Water Tank                           | LLDPE                          |
| MOC - Cold Water Tank SS 304                      | Stainless Steel – 0.8 mm Sheet |
| MOC - Rear cover SS 202                           | Stainless Steel - 0.8 mm Sheet |
| MOC - Legs SS 202                                 | Stainless Steel - 2.0 mm Sheet |
| MOC – Faucets                                     | Brass - Chromium Plated        |
| Insulation of Cooling Tank                        | PUF / EPE                      |
| Compressor Make                                   | Emerson                        |
| Compressor Refrigerant                            | R - 134a                       |
| Filtration Technique                              | Spun candle and Carbon Block   |
| Dimension of CONWAY 125                           | L 550 x W 525 x H 1450 mm      |