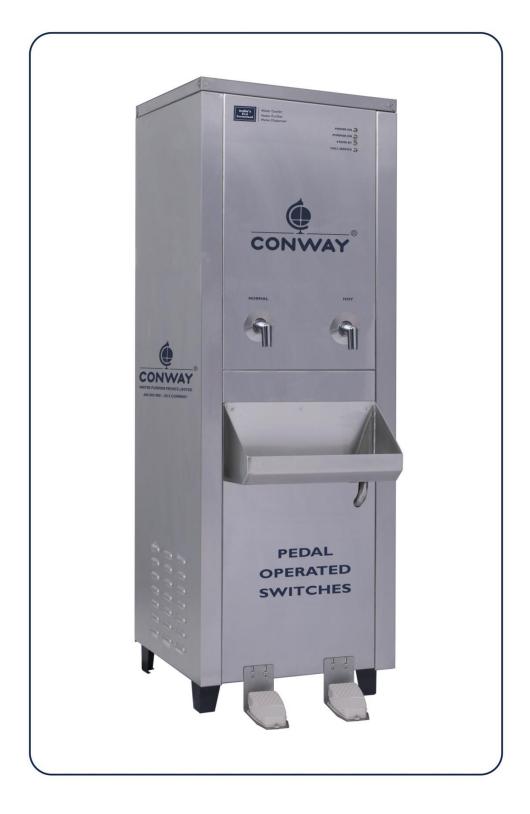

## CONWAY D 100 NH

## CONTACTLESS – PEDAL OPERATED MODEL

| TECHNICAL SPECIFICATION     |                                |
|-----------------------------|--------------------------------|
| MODEL :CONWAY D 100 NH      |                                |
| Operating Method            | Pedal Type                     |
| Flow Rate                   | 100 LPH                        |
| Storage Tank - Normal Water | 50 Liters                      |
| Storage Tank - Hot Water    | 4 Liters                       |
| No. of Faucets              | 2                              |
| Net Weight in Kg (Approx.)  | 56                             |
| Number of Power Cord        | 15 Amps 1 number.              |
| Power Supply (AC 50 Hz)     | 180 to 260 Volts               |
| Heater Power in Watts       | 1000 watts                     |
| MOC - Housing SS 304        | Stainless Steel - 0.8 mm Sheet |
| MOC - Normal Water Tank     | LLDPE                          |
| MOC - Hot Water Tank SS 304 | Stainless Steel - 0.8 mm Sheet |
| MOC - Rear cover SS 202     | Stainless Steel - 0.8 mm Sheet |
| MOC - Legs SS 202           | Stainless Steel - 2.0 mm Sheet |
| MOC – Faucets               | Brass - Chromium Plated        |
| Filtration Technique        | Spun candle and Carbon Block   |
| Dimension of CONWAY 125     | L 550 x W 525 x H 1450 mm      |