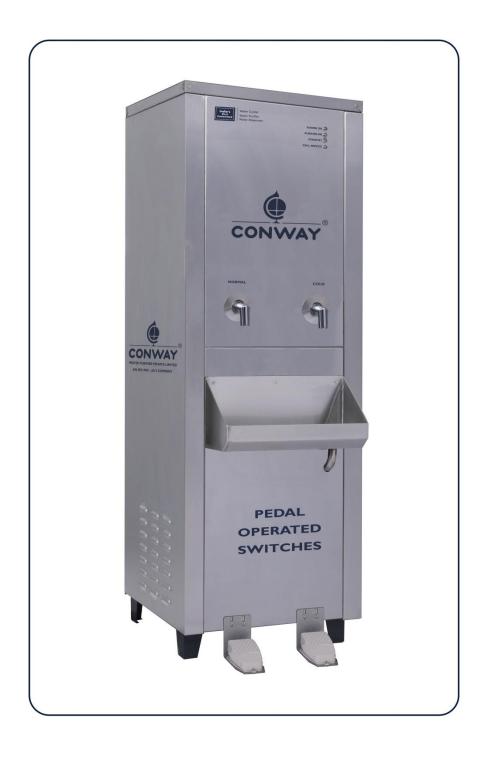

## CONWAY P 100 NC

## CONTACTLESS - PEDAL OPERATED BASED

| TECHNICAL SPECIFICATION                    |                                |
|--------------------------------------------|--------------------------------|
| MODEL : CONWAY – P 100 NC – Pedal Operated |                                |
| Operating Method                           | <mark>Pedal Type</mark>        |
| Flow Rate - (Liters / Hour)                | 100 LPH                        |
| Storage Tank - Normal Water                | 20 Liters                      |
| Storage Tank - Cold Water                  | 20 Liters                      |
| No. of Faucets                             | 2                              |
| Net Weight in Kg (Approx.)                 | 53                             |
| Number of Power Cord                       | 5 Amps 1 Number                |
| Purification Method                        | UV + OZONE                     |
| MOC - Housing SS 304                       | Stainless Steel - 0.8 mm Sheet |
| MOC - Normal Water Tank                    | LLDPE                          |
| MOC – Cold Water Tank SS 304               | Stainless Steel - 0.8 mm Sheet |
| MOC – Rear cover SS 202                    | Stainless Steel - 0.8 mm Sheet |
| MOC - Legs SS 202                          | Stainless Steel - 2.0 mm Sheet |
| MOC – Faucets                              | Brass - Chromium Plated        |
| Insulation of Cooling Tank                 | Poly Urethane foam             |
| Compressor Make                            | Emerson                        |
| Compressor Refrigerant                     | R – 134a                       |
| Dimension of CONWAY 100                    | L 455 x W 450 x H 1370 mm      |
| Filtration Technique                       | Spun Candle and Carbon Block.  |