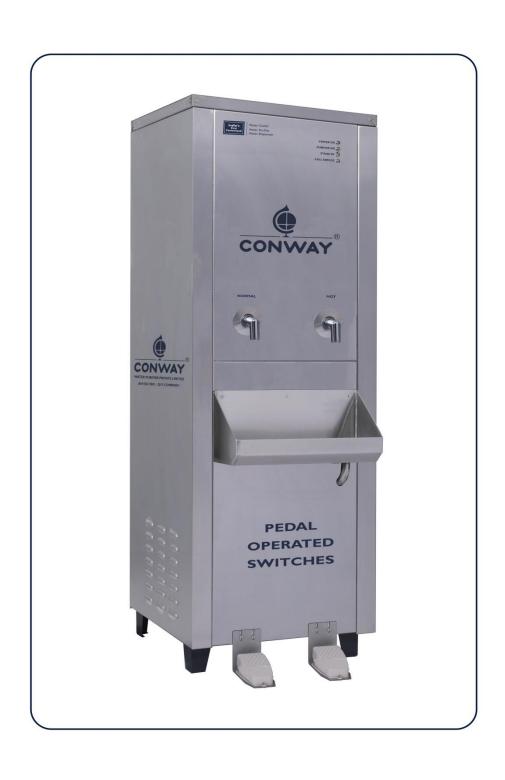

## CONWAY P 100 NH CONTACTLESS - PEDAL OPERATED BASED

## **TECHNICAL SPECIFICATION**

| Operating Method            | Pedal Type                     |
|-----------------------------|--------------------------------|
| Flow Rate - (Liters / Hour) | 100 LPH                        |
| Storage Tank - Normal Water | 50 Liters                      |
| Storage Tank - Hot Water    | 4 Liters                       |
| No. of Faucets              | 2                              |
| Net Weight in Kg (Approx.)  | 40                             |
| Purification Method         | UV + OZONE                     |
| Number of Power Cord        | 15 Amps 1 number.              |
| Heater Power in Watts       | 1000 watts                     |
| Power Supply (AC 50 Hz)     | 180 to 260 Volts               |
| MOC - Housing SS 304        | Stainless Steel - 0.8 mm Sheet |
| MOC - Normal Water Tank     | LLDPE                          |
| MOC - Hot Water Tank SS 304 | Stainless Steel - 0.8 mm Sheet |
| MOC – Rear cover SS 202     | Stainless Steel - 0.8 mm Sheet |
| MOC - Legs SS 202           | Stainless Steel - 2.0 mm Sheet |
| MOC – Faucets               | Brass - Chromium Plated        |
| Dimension of CONWAY 100     | L 455 x W 450 x H 1370 mm      |
| Filtration Technique        | Spun Candle and Carbon Block.  |