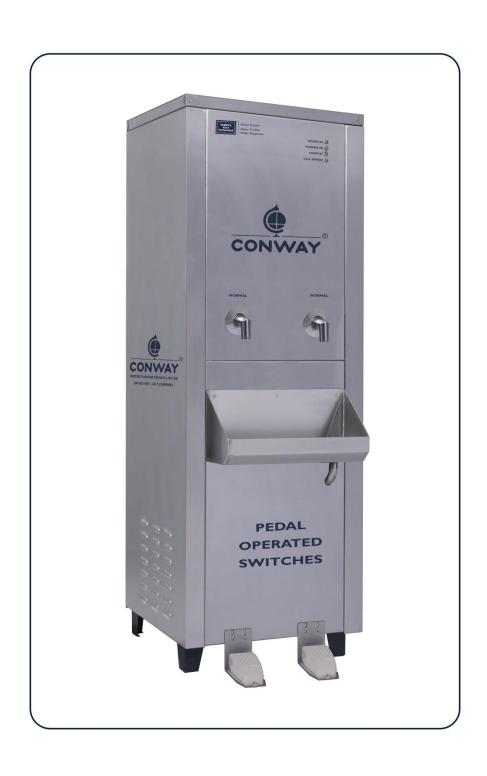

## CONWAY P 100 NN CONTACTLESS - PEDAL OPERATED BASED

## **TECHNICAL SPECIFICATION** MODEL: CONWAY - P 100 NN - Pedal Operated **Pedal Type Operating Method** Flow Rate - (Liters / Hour) **100 LPH Storage Tank - Normal Water** 50 Liters No. of Faucets 2 **Number of Power Cord 5 Amps 1 Number Net Weight in Kg (Approx.) 37 Purification Method** UV + OZONE MOC - Housing SS 304 Stainless Steel - 0.8 mm Sheet **MOC - Normal Water Tank LLDPE** MOC - Rear cover SS 202 Stainless Steel - 0.8 mm Sheet MOC - Legs SS 202 **Stainless Steel - 2.0 mm Sheet MOC - Faucets Brass - Chromium Plated Dimension of CONWAY 100** L 455 x W 450 x H 1370 mm **Filtration Technique Spun Candle and Carbon Block.**